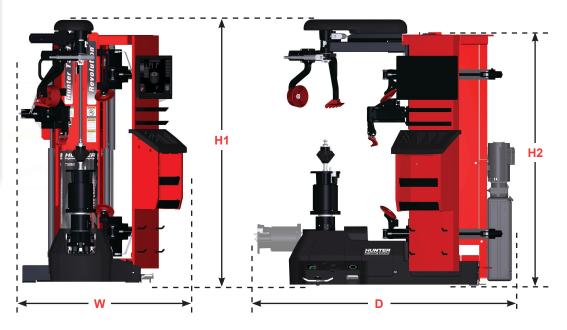

### **HUNTER REVOLUTION™** TIRE CHANGER

| TCR1S                   |                                                                          |
|-------------------------|--------------------------------------------------------------------------|
| Power Requirements      | 208-230V, 1 phase, 60Hz, 24A, NEMA 30 amp plug,<br>L6-30P, 5,520 watts   |
| Air Supply Requirements | 125 ± 25 psi (8.6 ± 1.7 bar)                                             |
| Air Consumption         | 1 SCFM (27 L/Min)                                                        |
| Shipping Weight         | 1,800 lbs (816 kg)                                                       |
| Width (W)               | 52 in. (1,321 mm)                                                        |
| Height (H1)             | 78.5 in. (1,994 mm)                                                      |
| Height (H2)             | 75.5 in. (1,918 mm)                                                      |
| Depth (D)               | 67 in. (1,702 mm) - Wheel Lift Up<br>78 in. (1,981 mm) - Wheel Lift Down |