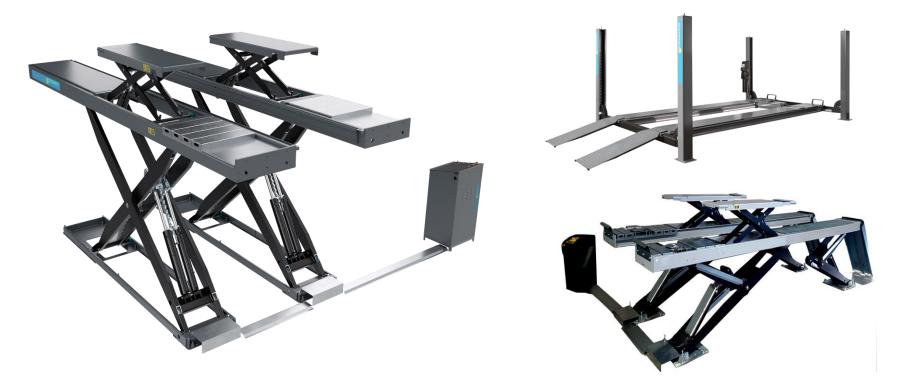

## **Core capabilities**



We can cover all product areas needed for the future of vehicle mobility



### ADAS - Calibration / Levelable test bay LTB 100 / 300





# Headlight Tester (Analog / Digital)







### Wheel Alignment (CCD / 3D / Touchless)







### Tyre diagnosis (in ground / above ground / with camera / without camera / with pc / without pc)









### Brake testing / Test lanes (Car / Van / Truck)











### Lifts (scissor-lift / 4-post-lift / vertical scissor in preparation)





### Tyre service (All variants up to the automated version)







### Wheel-/ Door lift (Coming soon...)









#### **New Innovations - Messbar Besser!**



New Gen Wheel Alignment

Coming soon...

**Digital Solutions** 



**New Generation - ADAS** 



TRAC - Online Training



Workshop of the Future



Wheel washers





Thank you.

Manfred Köpf

Global Key Account Manager OEM

**Beissbarth GmbH** 

Hanauer Straße 101 | 80993 München

Tel. +49(89)14901-227 | Mobil +49(172)7256743 | Fax +49(89)14901-246

manfred.koepf@beissbarth.com