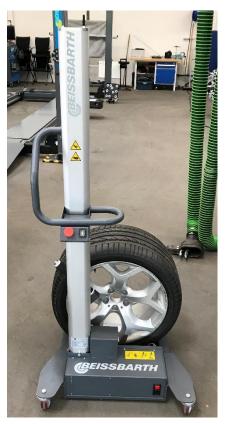

## **Core capabilities**



We can cover all product areas needed for the future of vehicle mobility



### ADAS - Calibration / Levelable test bay LTB 100 / 300





# Headlight Tester (Analog / Digital)







### Wheel Alignment (CCD / 3D / Touchless)







### Tyre diagnosis (in ground / above ground / with camera / without camera / with pc / without pc)









### Brake testing / Test lanes (Car / Van / Truck)











### Lifts (scissor-lift / 4-post-lift / vertical scissor in preparation)





### Tyre service (All variants up to the automated version)







### Wheel-/ Door lift (Coming soon...)









#### **New Innovations - Messbar Besser!**



New Gen Wheel Alignment

Coming soon...

**Digital Solutions** 



**New Generation - ADAS** 



TRAC - Online Training



Workshop of the Future



Wheel washers





Thank you.

Manfred Köpf

Global Key Account Manager OEM

**Beissbarth GmbH** 

Hanauer Straße 101 | 80993 München

Tel. +49(89)14901-227 | Mobil +49(172)7256743 | Fax +49(89)14901-246

manfred.koepf@beissbarth.com