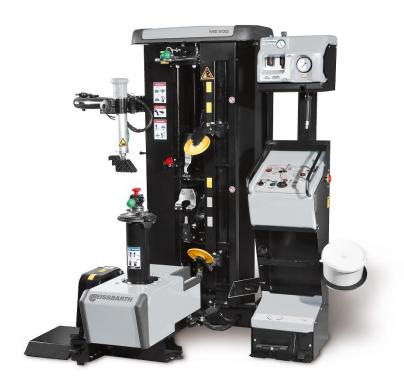

## **Core capabilities**



We can cover all product areas needed for the future of vehicle mobility



### ADAS - Calibration / Levelable test bay LTB 100 / 300





# Headlight Tester (Analog / Digital)







### Wheel Alignment (CCD / 3D / Touchless)







### Tyre diagnosis (in ground / above ground / with camera / without camera / with pc / without pc)









### Brake testing / Test lanes (Car / Van / Truck)











### Lifts (scissor-lift / 4-post-lift / vertical scissor in preparation)





### Tyre service (All variants up to the automated version)







### Wheel-/ Door lift (Coming soon...)









#### **New Innovations - Messbar Besser!**



New Gen Wheel Alignment

Coming soon...

**Digital Solutions** 



**New Generation - ADAS** 



TRAC - Online Training



Workshop of the Future



Wheel washers





Thank you.

Manfred Köpf

Global Key Account Manager OEM

**Beissbarth GmbH** 

Hanauer Straße 101 | 80993 München

Tel. +49(89)14901-227 | Mobil +49(172)7256743 | Fax +49(89)14901-246

manfred.koepf@beissbarth.com