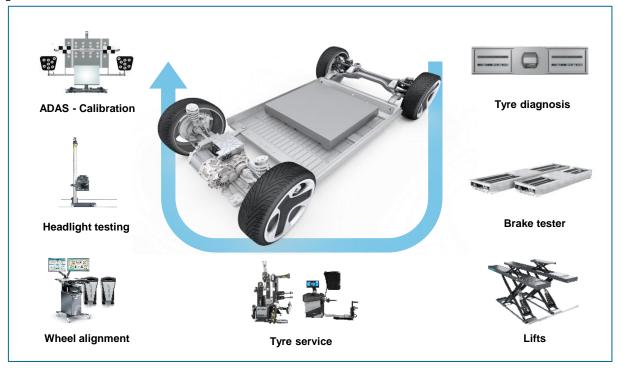

## **Core capabilities**

We can cover all product areas needed for the future of vehicle mobility

### ADAS - Calibration / Levelable test bay LTB 100 / 300

# Headlight Tester (Analog / Digital)

### Wheel Alignment (CCD / 3D / Touchless)

### Tyre diagnosis (in ground / above ground / with camera / without camera / with pc / without pc)

### Brake testing / Test lanes (Car / Van / Truck)

### Lifts (scissor-lift / 4-post-lift / vertical scissor in preparation)

### Tyre service (All variants up to the automated version)