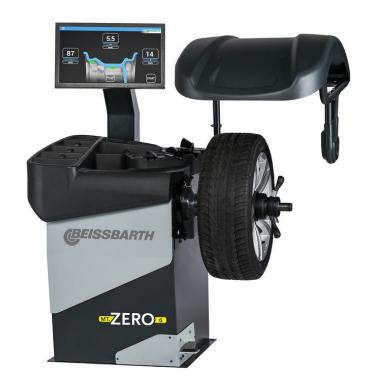

## **Core capabilities**



We can cover all product areas needed for the future of vehicle mobility



### ADAS - Calibration / Levelable test bay LTB 100 / 300





# Headlight Tester (Analog / Digital)







### Wheel Alignment (CCD / 3D / Touchless)







### Tyre diagnosis (in ground / above ground / with camera / without camera / with pc / without pc)









### Brake testing / Test lanes (Car / Van / Truck)











### Lifts (scissor-lift / 4-post-lift / vertical scissor in preparation)





### Tyre service (All variants up to the automated version)







### Wheel-/ Door lift (Coming soon...)









#### **New Innovations - Messbar Besser!**



New Gen Wheel Alignment

Coming soon...

**Digital Solutions** 



**New Generation - ADAS** 



TRAC - Online Training



Workshop of the Future



Wheel washers





Thank you.

Manfred Köpf

Global Key Account Manager OEM

**Beissbarth GmbH** 

Hanauer Straße 101 | 80993 München

Tel. +49(89)14901-227 | Mobil +49(172)7256743 | Fax +49(89)14901-246

manfred.koepf@beissbarth.com