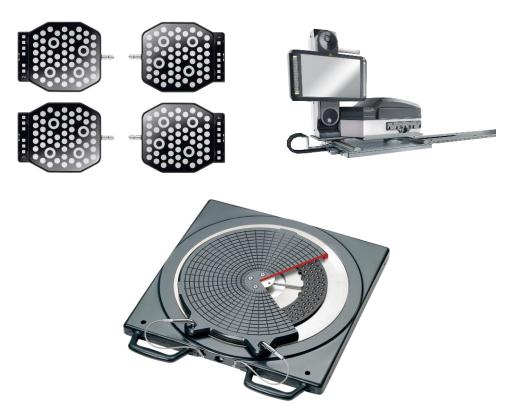

## **Core capabilities**



We can cover all product areas needed for the future of vehicle mobility



### ADAS - Calibration / Levelable test bay LTB 100 / 300





# Headlight Tester (Analog / Digital)







### Wheel Alignment (CCD / 3D / Touchless)







### Tyre diagnosis (in ground / above ground / with camera / without camera / with pc / without pc)









### Brake testing / Test lanes (Car / Van / Truck)











### Lifts (scissor-lift / 4-post-lift / vertical scissor in preparation)





### Tyre service (All variants up to the automated version)







### Wheel-/ Door lift (Coming soon...)









#### **New Innovations - Messbar Besser!**



New Gen Wheel Alignment

Coming soon...

**Digital Solutions** 



**New Generation - ADAS** 



TRAC - Online Training



Workshop of the Future



Wheel washers





Thank you.

Manfred Köpf

Global Key Account Manager OEM

**Beissbarth GmbH** 

Hanauer Straße 101 | 80993 München

Tel. +49(89)14901-227 | Mobil +49(172)7256743 | Fax +49(89)14901-246

manfred.koepf@beissbarth.com