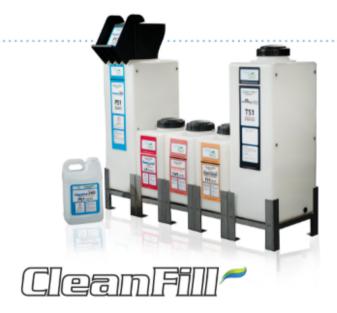

# COMPLETE LINE OF DETERGENTS, PRESOAKS AND WAX TREATMENTS

Our patent-pending, CleanFill management system is designed to increase profitability with safe and easy product management and replenishment. The smart use of clear tanks; oversized, color-coded labeling; convenient packaging and fitted refill receptacles combine to make it easy to refill chemicals safely and timely.