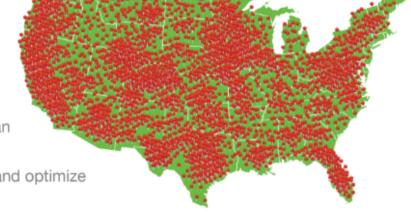

### COAST-TO-COAST DELIVERY

- More than 3,000 locations use our wash solutions
- Our wash solutions clean more than 100,000 vehicles a day
- We do it all—we deliver, maintain and optimize your wash solutions
- · Centralized billing and customer service for peace of mind