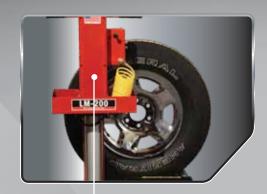

LM-200

Go to asponline.com to see video demonstrations!

Reduce Injury Potential Improve Productivity
Mount & Demount With Ease

## LM-200 Features

Tire & Wheel Lift

- ★ Injury Prevention with the LM-200 Tire & Wheel Lift
- ★ With tire and wheel assemblies for today's vehicles weighing as much as 160 lbs it can be difficult and dangerous for one person to mount and demount

- ★ The off center column design allows for easier access to lug nuts, wheel balancers and tire changers
- Variable speed control for raising and lowering wheel assemblies safely
- This lift has steel rollers that allow for easier lug nut alignment