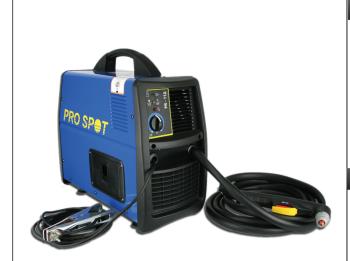

## Model: PR-112 **Components List**

ORDER ONLINE @ shop.prospot.com

# **Included Parts**

**Torches and Cables** 

82-7004 : Plasma Torch (Installed)

82-7002: Ground Cable (Installed)