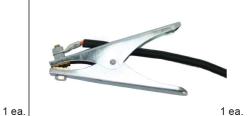

# **Included Parts**

**Torches and Cables** 

82-7004 : Plasma Torch (Installed)

82-7002: Ground Cable (Installed)