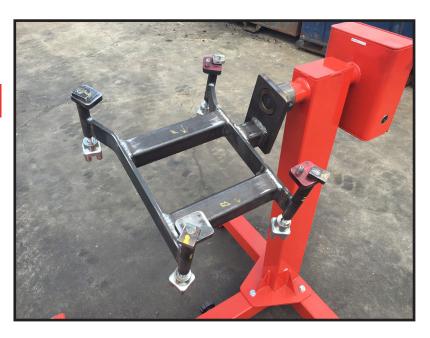

## Rotunda PN: 209-78127

### FORD 6R60, 6R75, 6R80, 10R60 & 10R80 Transmission Adapter

#### **INTENDED USE**

Rotating transmission adapter for use with model **78125A** and **78200A** engine stands.

#### **FEATURES**

- FORD EXCLUSIVE
- Save time & effort when rebuilding transmissions by placing transmission in the perfect position for individual work site.
- Designed to work with all of the following Ford Transmissions: 6R60, 6R75, 6R80, 10R60, & 10R80