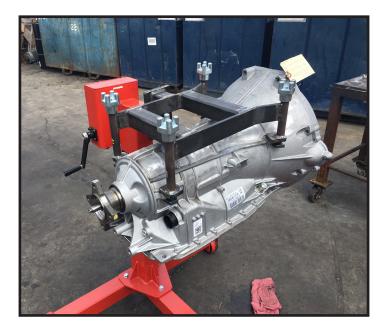

## Rotunda PN: 209-78127

### FORD 6R60, 6R75, 6R80, 10R60 & 10R80 Transmission Adapter

#### **INTENDED USE**

Rotating transmission adapter for use with model **78125A** and **78200A** engine stands.

#### **FEATURES**

- FORD EXCLUSIVE
- Save time & effort when rebuilding transmissions by placing transmission in the perfect position for individual work site.
- Designed to work with all of the following Ford Transmissions: 6R60, 6R75, 6R80, 10R60, & 10R80