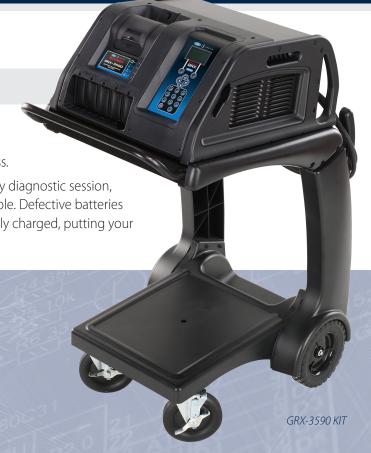

# **Battery Diagnostic Station**

**The GRX-3590 KIT Battery Diagnostic Station** is a new battery diagnostic and charging solution to improve customer satisfaction, increase dealer profits, and streamline your battery warranty process.

Fast, accurate, and reliable. The GRX can perform a complete battery diagnostic session, often in less than five minutes, to determine if a battery is recoverable. Defective batteries are rapidly identified, and recoverable batteries are quickly and safely charged, putting your customers back on the road faster.