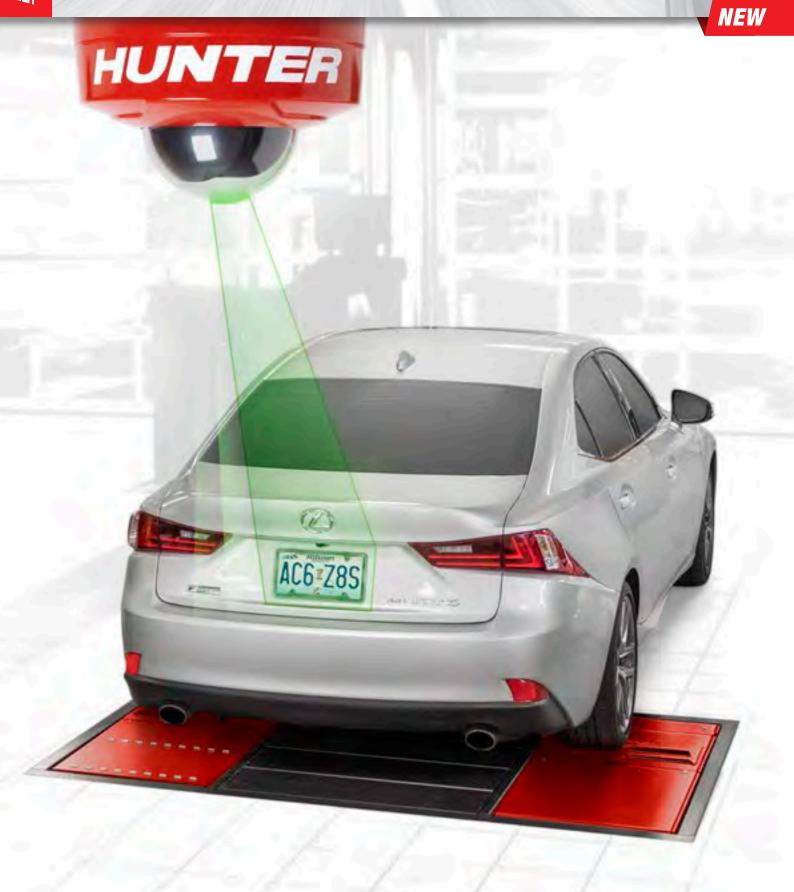

## Quick ID™

Capture license plate image

Automatically in motion

**Identify characters and locale** 

Never assume home state

### **Automatic identification**

- Capture license plate image in motion
- Identify license characters and locale
- Obtain VIN\*
- No additional labor required

### Streamline the intake process

- Automatically match vehicle with inspection
- Perform inspections faster and easier
- Negate backup in the inspection lane