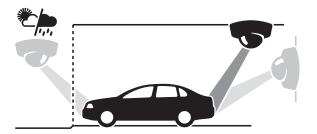

### Flexible camera installation options

- ✓ Indoor or outdoor
- Ceiling- or wall-mounted, center or off-center
- Front or rear license plate position
- Camera triggered from Quick Tread® or Quick Check® rolling compensation