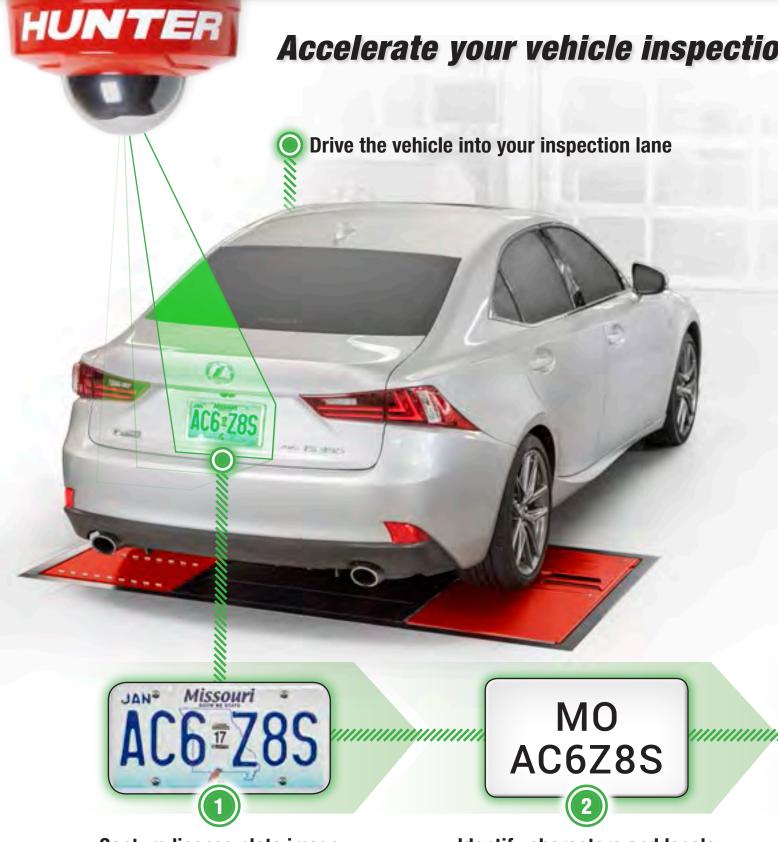

## Quick ID™

Capture license plate image

Automatically in motion

**Identify characters and locale** 

Never assume home state

### **Automatic identification**

- Capture license plate image in motion
- Identify license characters and locale
- Obtain VIN\*
- No additional labor required

4T1BF1FK XEU367523

**Obtain VIN\*** 

No monthly subscription fees

Automatically determine vehicle year, make, model and alignment specifications

Add-on to your existing system

Hunter Engineering Company 11250 Hunter Drive Bridgeton, MO 63044 Tel: (314) 731-3020

Vehicle information automatically shown on printout

MO AC6Z8S