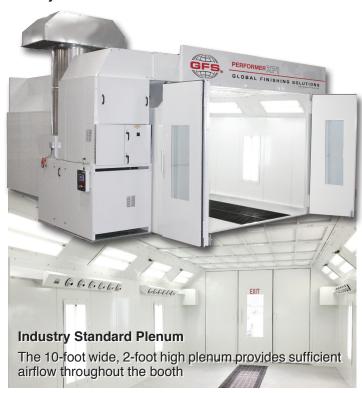

### **PERFORMER**

GFS' best-selling, standard, dual-skin downdraft or semidowndraft booth with HPAC ceiling and 4-tube light fixtures

Contact Your Ford Field Service Engineer Or Your Rotunda Area Sales Manager.