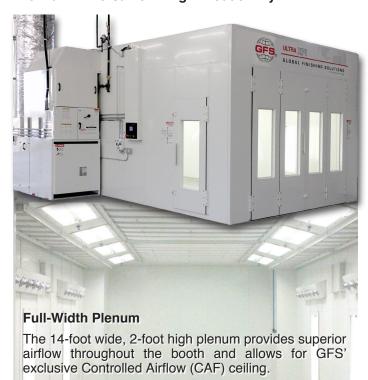

## **ULTRA** XC

Premium, dual-skin downdraft booth with GFS' exclusive CAF ceiling, floor track leveling and 6-tube light fixtures for superior airflow and lighting