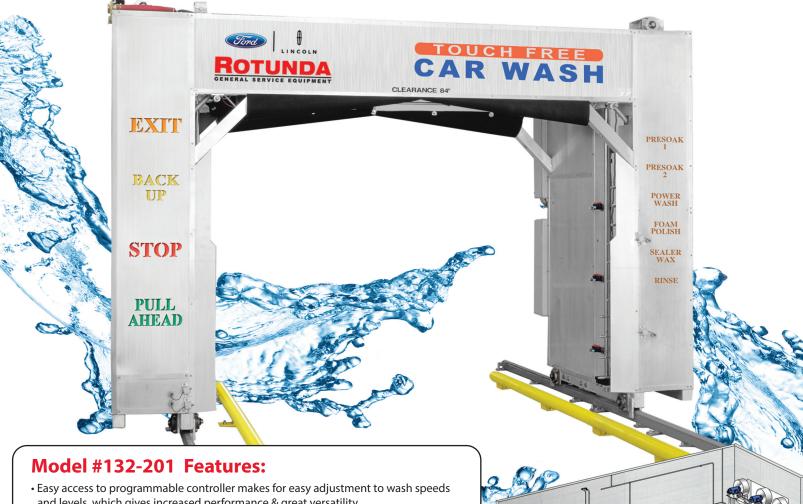

## **TOUCH FREE CAR WASH**

- Our TouchFree utilizes the latest technology in touch free washing
  - Focuses on hard to clean areas in several different ways
    - Broadway's unique "Wonder Bar" maintains close proximity
      - Separate pass blasts wheels and rocker panels removing dirt and brake dust

- and levels, which gives increased performance & great versatility
- High-Pressure wash cycle can deliver up to 1200 psi
- Two step chemical presoak system
- Washes vehicles up to 84" high with total vehicle coverage on cars, trucks and vans
- Washes up to 20 vehicles per hour, with an average wash time of approximately 3-5 min
- · Adjustable cycles on "Wonder Bar"
- Blasts wheels and rockers separately
- 70 gallons of water per car
- · Water is softened and heated