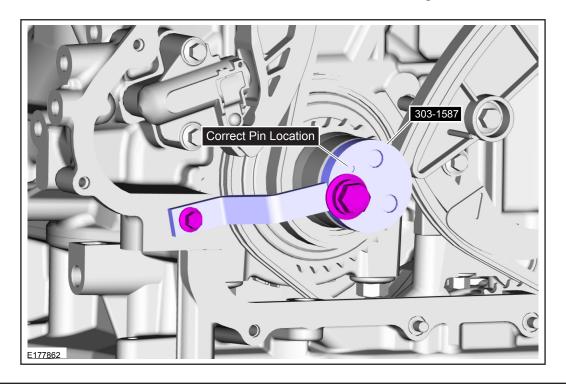

The illustration below shows the correct tool installed on the 3.2L diesel engine. NOTE: Pin Location